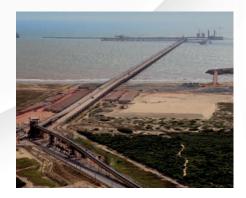

**Iron Ore concentrate** exportation port-Brazil Overland Conveyor of 3 km High capacity of 20.000 t/h

Coal mine - Australia Overland Conveyor of 4km Bidirectional conveyor with raw coal on carry side and washed coal on return side