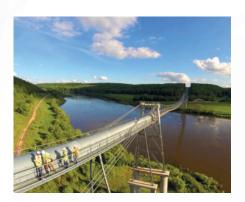

## LAST REFERENCES

**Nickel Mine-New Caledonia** Overland Conveyor system of 11 km Generation of Power during operation (700 kW)

**Cement Plant-Russia** Overland Conveyor of 6 km Rope bridge to cross a river / 240 m span between pylons