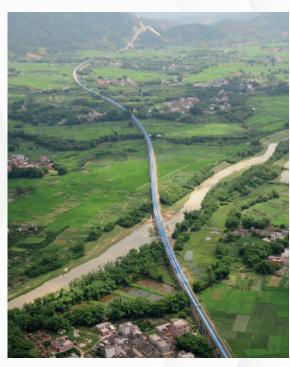

#### **POSSIBILITIES AND ADVANTAGES**

- Very long distances possible
   Up to 53 km line in operation in China
- Horizontal and vertical curves on the trajectory, to avoid transfer stations
  - Optimization of civil and construction works = better CAPEX
    Reduction of operation and maintenance works = better OPEX
- · Bidirectional solution available
  - Capacity to transfer material on carry side in one way and on return side in opposite way
- Downhill Overland Conveyors can generate power Positive energetic balance
- Solutions for crossing complex obstacles like rivers or valleys
   Long span crossing with conveyor suspended on ropes (up to 600 meters)
   Long span crossing with conveyor supported by shrouds (up to 100 meters)
- No limit due to local or site conditions