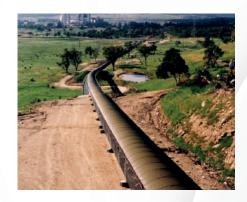

Gold Mine - Peru

Overland Conveyor of 1,5 km

1 horizontal curve with

radius of 800 m