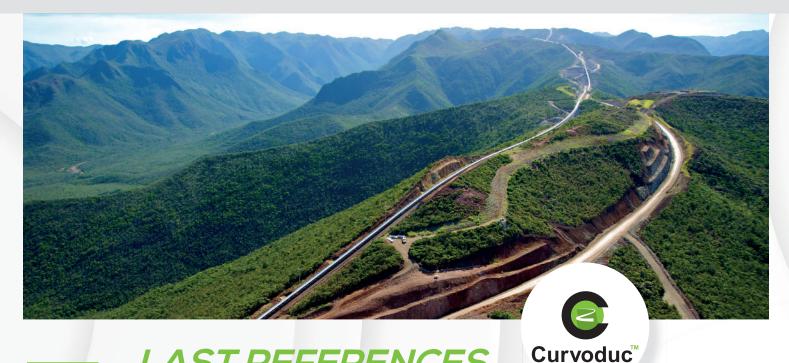

## LAST REFERENCES

**Nickel Mine-New Caledonia** Overland Conveyor system of 11 km Generation of Power during operation (700 kW)

**Cement Plant-Russia** Overland Conveyor of 6 km Rope bridge to cross a river / 240 m span between pylons